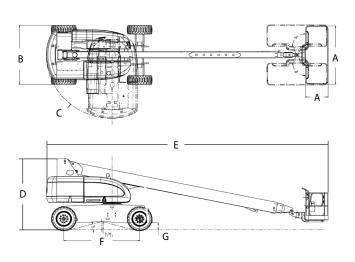

#### **Dimensions**

## **Performance**

| Working Height Platform Height Horizontal Outreach Working Outreach Swing (Continuous) Platform Capacity (Restricted) Platform Capacity (Unrestricted) Platform Rotator (Hydraulic) A. Platform Size B. Overall Width (Axles Retracted) C. Tailswing (working condition) D. Stowed Height E. Stowed Length F. Wheelbase G. Ground Clearance | 26.38 m 24.38 m 21.64 m 22.29 m 360° 450 kg 227 kg 180° 0.91 m x 2.44 m 2.49 m 1.42 m 3.02 m 11.35 m 3.05 m |
|---------------------------------------------------------------------------------------------------------------------------------------------------------------------------------------------------------------------------------------------------------------------------------------------------------------------------------------------|-------------------------------------------------------------------------------------------------------------|
| G. Ground Clearance  Machine weight*  Maximum Ground Bearing Pressure  Maximum Tyre Load  Drive Speed 2WD  Drive Speed 4WD  Gradeability 2WD                                                                                                                                                                                                | 0.28 m<br>15,800 kg<br>5.6 kg/cm <sup>2</sup><br>N/A<br>5.6 km/h<br>5.6 km/h                                |
| <ul> <li>Gradeability 4WD</li> <li>Axle Oscillation</li> <li>Turning Radius — Inside</li> <li>Turning Radius — Outside</li> </ul>                                                                                                                                                                                                           | 45%<br>0.20 m<br>3.81 m 4WS<br>6.02 m 4WS                                                                   |