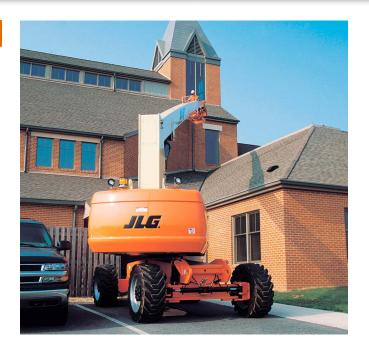

## **Performance**

| Working Height Platform Height Horizontal Outreach Working Outreach Swing (Continuous) Platform Capacity (Restricted) Platform Capacity (Unrestricted) Platform Rotator (Hydraulic) A. Platform Size B. Overall Width (Axles Retracted) C. Tailswing (working condition) D. Stowed Height E. Stowed Length F. Wheelbase G. Ground Clearance | 26.38 m 24.38 m 21.64 m 22.29 m 360° 450 kg 227 kg 180° 0.91 m x 2.44 m 2.49 m 1.42 m 3.02 m 11.35 m 3.05 m |
|---------------------------------------------------------------------------------------------------------------------------------------------------------------------------------------------------------------------------------------------------------------------------------------------------------------------------------------------|-------------------------------------------------------------------------------------------------------------|
| G. Ground Clearance  Machine weight*  Maximum Ground Bearing Pressure  Maximum Tyre Load  Drive Speed 2WD  Drive Speed 4WD  Gradeability 2WD                                                                                                                                                                                                | 0.28 m<br>15,800 kg<br>5.6 kg/cm <sup>2</sup><br>N/A<br>5.6 km/h<br>5.6 km/h                                |
| <ul> <li>Gradeability 4WD</li> <li>Axle Oscillation</li> <li>Turning Radius — Inside</li> <li>Turning Radius — Outside</li> </ul>                                                                                                                                                                                                           | 45%<br>0.20 m<br>3.81 m 4WS<br>6.02 m 4WS                                                                   |