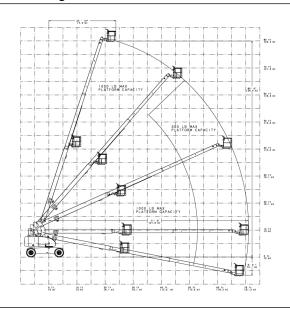

# **Reach Diagram**

## **Performance**

| Working Height Platform Height Horizontal Outreach Working Outreach Swing (Continuous) Platform Capacity (Restricted) Platform Capacity (Unrestricted) Platform Rotator (Hydraulic) A. Platform Size B. Overall Width (Axles Retracted) C. Tailswing (working condition) D. Stowed Height E. Stowed Length F. Wheelbase G. Ground Clearance | 26.38 m 24.38 m 21.64 m 22.29 m 360° 450 kg 227 kg 180° 0.91 m x 2.44 m 2.49 m 1.42 m 3.02 m 11.35 m 3.05 m |
|---------------------------------------------------------------------------------------------------------------------------------------------------------------------------------------------------------------------------------------------------------------------------------------------------------------------------------------------|-------------------------------------------------------------------------------------------------------------|
| G. Ground Clearance  Machine weight*  Maximum Ground Bearing Pressure  Maximum Tyre Load  Drive Speed 2WD  Drive Speed 4WD  Gradeability 2WD                                                                                                                                                                                                | 0.28 m<br>15,800 kg<br>5.6 kg/cm <sup>2</sup><br>N/A<br>5.6 km/h<br>5.6 km/h                                |
| <ul> <li>Gradeability 4WD</li> <li>Axle Oscillation</li> <li>Turning Radius — Inside</li> <li>Turning Radius — Outside</li> </ul>                                                                                                                                                                                                           | 45%<br>0.20 m<br>3.81 m 4WS<br>6.02 m 4WS                                                                   |