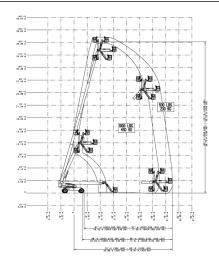

| 6.86 m (Axles Retracted)<br>6.86 m (Axles Retracted)<br>5.89 m (Axles Extended)                                                                                                                                                                                                                                                                                                                      |

\* Certain options or country standards may increase weight and/or dimensions. \*\* Incl. 0.65 m outreach beyond platform

# **Reach Diagram**



**Dimensions** 





### IMPORTANT

JLG is continually researching and developing products and reserves the right to make modifications without prior notice. All data in this document is indicative. Certain options or country standards will increase weight. Specifications may change to meet country standards or with the addition of optional equipment.

## **JLG EMEA BV**

Polaris Avenue 63 2132 JH Hoofddorp The Netherlands Phone: +-31 (0)23 565 5665 www.jlg.com

Due to continuous product improvements, JLG Industries reserves the right to make specification and/or equipment changes without prior notification.

An Oshkosh Corporation Company