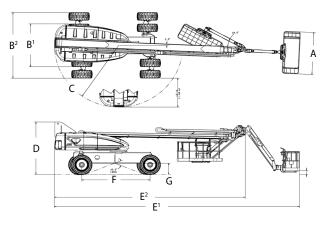

## Performance

|   | Working Height<br>Platform Height<br>Horizontal Outreach<br>Working Outreach **<br>Swing (Continuous)<br>Platform Capacity (Restricted)<br>Platform Capacity (Unrestricted)<br>Platform Rotator (Hydraulic)<br>lib – Overall Length<br>lib – Range of Articulation<br>A. Platform Size<br>B'. Overall Width (Axles Retracted)<br>B'. Overall Width (Axles Retracted)<br>B'. Overall Width (Axles Extended)<br>C. Tailswing (working condition)<br>D. Stowed Height<br>E'. Stowed Length<br>E'. Stowed Length<br>F. Wheelbase<br>G. Ground Clearance<br>Machine weight *<br>Maximum Ground Bearing Pressure<br>Drive Speed<br>Gradeability<br>Axle Oscillation<br>Turning Radius – Inside | 38.73 m<br>36.73 m<br>22.86 m<br>23.51 m<br>360°<br>450 kg<br>230 kg<br>180°<br>2.44 m<br>130° Vertical (+75°/-55°)<br>180° Horizontal<br>0.91 m x 2.44 m<br>2.49 m<br>3.81 m<br>1.68 m<br>3.05 m<br>13.67 m<br>10.64 m<br>3.81 m<br>0.30 m<br>18.650 kg<br>7.03 kg/cm <sup>2</sup><br>5.2 km/h<br>45%<br>0.30 m<br>4.39 m (Axles Retracted)<br>6.86 m (Axles Retracted)<br>6.86 m (Axles Retracted) |
|---|------------------------------------------------------------------------------------------------------------------------------------------------------------------------------------------------------------------------------------------------------------------------------------------------------------------------------------------------------------------------------------------------------------------------------------------------------------------------------------------------------------------------------------------------------------------------------------------------------------------------------------------------------------------------------------------|------------------------------------------------------------------------------------------------------------------------------------------------------------------------------------------------------------------------------------------------------------------------------------------------------------------------------------------------------------------------------------------------------|
| • | Turning Radius — Outside                                                                                                                                                                                                                                                                                                                                                                                                                                                                                                                                                                                                                                                                 | 6.86 m (Axles Retracted)<br>6.86 m (Axles Retracted)<br>5.89 m (Axles Extended)                                                                                                                                                                                                                                                                                                                      |

\* Certain options or country standards may increase weight and/or dimensions. \*\* Incl. 0.65 m outreach beyond platform